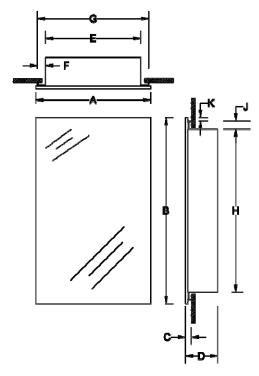

#### Finishes:

Housing: PT01-Basic White

Mirror: Flat Mirror

Frame: SS8-Polish Stainless Steel Trim

|              | DIMENSIONS IN INCHES* |         |       |       |        |   |        |        |   |        |
|--------------|-----------------------|---------|-------|-------|--------|---|--------|--------|---|--------|
| Model Number | Α                     | В       | С     | D     | E      | F | G      | н      | J | K      |
| 84018CH      | 16-3/16               | 22-3/16 | 1-1/8 | 4-5/8 | 13-5/8 | 1 | 15-1/2 | 17-5/8 | 1 | 1-5/16 |
| 84018CHG     | 16-3/16               | 22-3/16 | 1-1/8 | 4-5/8 | 13-5/8 | 1 | 15-1/2 | 17-5/8 | 1 | 1-5/16 |